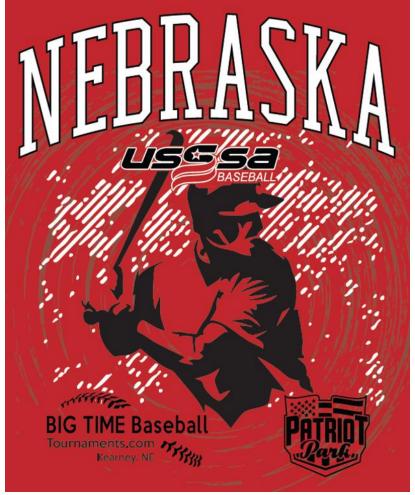

## Please mail payment and order form to:

Big Time Baseball Tournaments LLC 4019 21<sup>st</sup> Avenue Place Kearney, NE 68845

Professionally printed on the A4 (3142) scarlet red t-shirt. This is A4's most popular performance tee! Made with premium 5-Star Fabric to heighten performance during your toughest workouts with a comfortable fit. It is the perfect year-around choice for sports and exercise.

- > 100% polyester 4.0 oz micro poly interlock fabric.
- > Superior moisture wicking for peak performance.
- Ultra-tight knit for better opacity and printability.
- > Stain release and odor resistant for easy care.
- > Fade and snag resistant for durability.
- > 44+ UPF for UV sun protection.
- > Reinforced shoulder seams.
- > Double needle cover stitch hem.